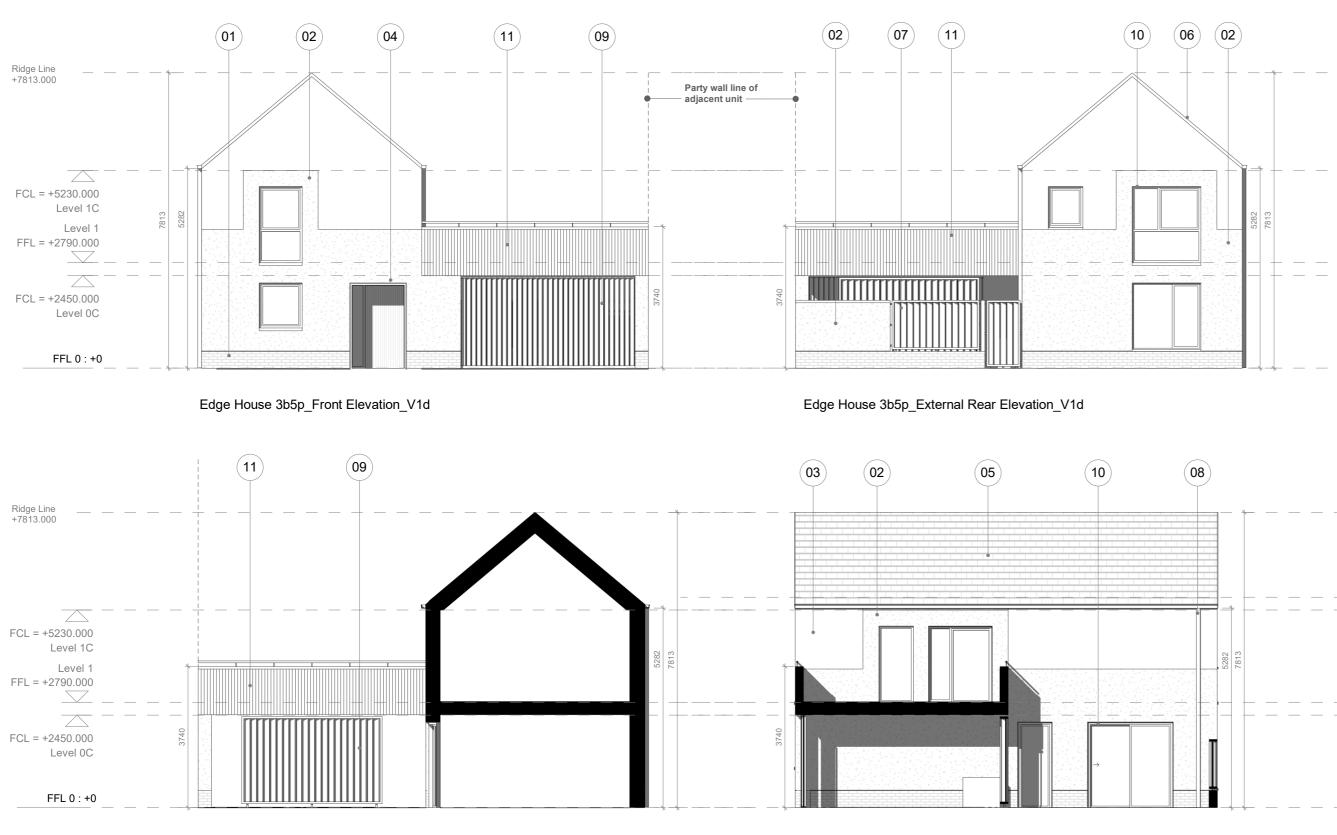

## Material Key

- Key Material 01 Stretcher bond brickwork - charcoal
- 02 Rough textured render - white 03 Smooth textured render - white
- Recessed entrance porches with white pre-cast 04
- concrete lining white Artificial slate or concrete equivalent roof tiles -
- 05 blue/grey
- 06 Verge detail - blue/grey
- 07 Vertical louvered timber screens/posts to terrace 08 Square section powder coated rainwater goods - black
- 09 Vertical louvered timber screens/doors to carports
- 10 Composite/PVC windows and doors
- Profiled fibre cement facade material and handrail -11 hessian
- Profiled fibre cement facade material privacy screens with powder coated metal 'T' frame hessian 12
- 13 Grey/white brick with grey mortar
- Smooth textured render dark grey 14
- 15 Grey/white brick with colour match mortar
- 16 Projecting header course grey/white brick grey mortar

client Glenveagh

project A496 Lands at Hollystown-Kilmartin status S4 - Suitable for stage approval drawing title 3 Bed 5 Person 2 Storey Edge House (Side by side parking)\_V1d - Elevations drawing no A496-PMA-XX-XX-DR-A-2004 project no - originator - volume - level - type - role - number date 03/02/21 drawn HS scale 1:100 original A2 revision P02 checked CM **Proctor & Matthews Architects** address 7 Blue Lion Place, 237 Long Lane, London SE1 4PU telephone +44 (0)20 7378 6695 fax +44 (0)20 7378 1372 email info@proctorandmatthews,com